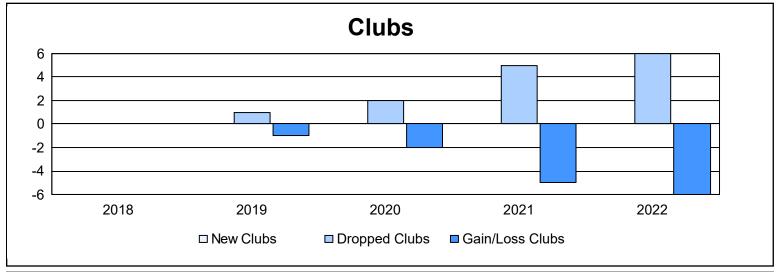

District 101 O As of June 2022 Cumulative

| Year      | New<br>Clubs | Dropped<br>Clubs | Gain/<br>Loss<br>Clubs | New<br>Members | Charter<br>Members | Reinstate<br>Members | Transfer<br>Members | Total<br>Member<br>Added | Total<br>Members<br>Dropped | Gain/<br>Loss<br>Members |
|-----------|--------------|------------------|------------------------|----------------|--------------------|----------------------|---------------------|--------------------------|-----------------------------|--------------------------|
| 2017-2018 | 0            | 0                | 0                      | 85             | 0                  | 7                    | 11                  | 103                      | 229                         | -126                     |
| 2018-2019 | 0            | 1                | -1                     | 96             | 3                  | 4                    | 19                  | 122                      | 205                         | -83                      |
| 2019-2020 | 0            | 2                | -2                     | 79             | 5                  | 5                    | 4                   | 93                       | 212                         | -119                     |
| 2020-2021 | 0            | 5                | -5                     | 31             | 0                  | 2                    | 20                  | 53                       | 188                         | -135                     |
| 2021-2022 | 0            | 6                | -6                     | 80             | 5                  | 0                    | 7                   | 92                       | 305                         | -213                     |
| Average   | 0            | 3                | -3                     | 74             | 3                  | 4                    | 12                  | 93                       | 228                         | -135                     |