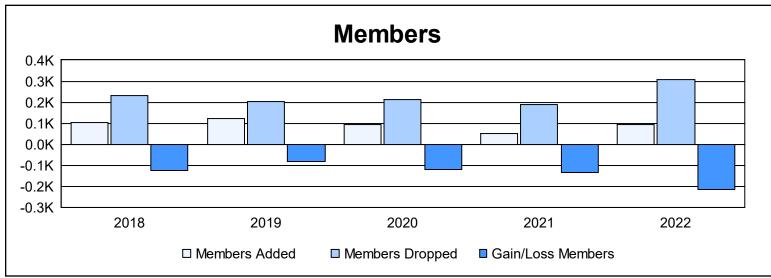

District 101 O As of June 2022 Cumulative

| Year      | New<br>Clubs | Dropped<br>Clubs | Gain/<br>Loss<br>Clubs | New<br>Members | Charter<br>Members | Reinstate<br>Members | Transfer<br>Members | Total<br>Member<br>Added | Total<br>Members<br>Dropped | Gain/<br>Loss<br>Members |
|-----------|--------------|------------------|------------------------|----------------|--------------------|----------------------|---------------------|--------------------------|-----------------------------|--------------------------|
| 2017-2018 | 0            | 0                | 0                      | 85             | 0                  | 7                    | 11                  | 103                      | 229                         | -126                     |
| 2018-2019 | 0            | 1                | -1                     | 96             | 3                  | 4                    | 19                  | 122                      | 205                         | -83                      |
| 2019-2020 | 0            | 2                | -2                     | 79             | 5                  | 5                    | 4                   | 93                       | 212                         | -119                     |
| 2020-2021 | 0            | 5                | -5                     | 31             | 0                  | 2                    | 20                  | 53                       | 188                         | -135                     |
| 2021-2022 | 0            | 6                | -6                     | 80             | 5                  | 0                    | 7                   | 92                       | 305                         | -213                     |
| Average   | 0            | 3                | -3                     | 74             | 3                  | 4                    | 12                  | 93                       | 228                         | -135                     |